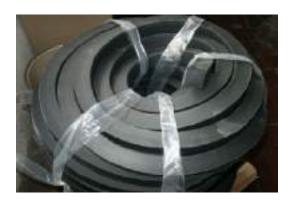

# RUBBER PROFILES FOR W.T. DOORS AND HATCHES

#### **GENERALITY**

Available on stock a wide range or rubber profiles, single foam density and double density type, suitable for water tight doors and hatches.

The **RUBBER FOAM** is made in EPDM foam and can be supplied in a wide size range with square, round or rectangular sections.

The **DOUBLE DENSITY PROFILE** is available in five sizes on stock.