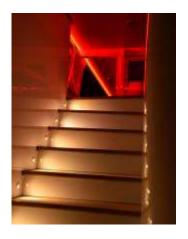

# LED SILICONE PROFILES

#### **GENERALITY**

LED flexible profile with point or uniform brightness, realized in extruded silicone rubber, thermo-dissipating and LED circuits of high quality. Available in various colours and sizes, also upon request.

LED profile Patented Technology allows the coextrusion of a LED strip in a silicone profile, dotted or dottles, whose properties come from a blend of fantasy and technology, breaking every bond since known.

#### **APPLICATIONS**

Buildings and infrastructure, Commercial places and shop windows, Architectura, Home, Trade show and theatre exhibitions, General signage, Markers for walkways and stairs, Appliances, Public displays, Special effects, Swimming pools and Spa, Hotels and restaurants, Parks and gardens, Nightclubs in general, Accident prevention, Nautical, Automotive, Industrial and many more...