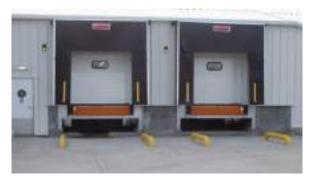

Used as protection on piers and floating docks or to prevent hull damages to tug boats fishing boats and patrol boats.

#### **ASSEMBLING**

It can be easily connected to the surface to be protected by means of an internal iron plate and bolts.

ON CONCRETE

ON WOOD/CONCRETE

IRON ON CONCRETE

NOTE!! THE REPORTED SIZES ARE APPROXIMATE