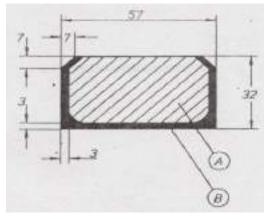

#### Double density rubber seals

It is a special gasket for the hold hatches made in solid and sponge rubber. The outer cover (B) is made with compact EPDM in order to ensure a good mechanical resistance. The inner part of the gasket (A) is in foam EPDM in order to guarantee the necessary elasticity.

Cod.3426.5732

Cod.3426.5840

Cod.3426.9450

Cod.3426.7132

Cod.3426.7140