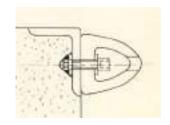

#### **ASSEMBLING**

It can be easily connected to the surface to be protected by means of an internal iron plate and bolts.

ON CONCRETE

ON WOOD/CONCRETE

IRON ON CONCRETE

NOTE!! THE REPORTED SIZES ARE APPROXIMATE