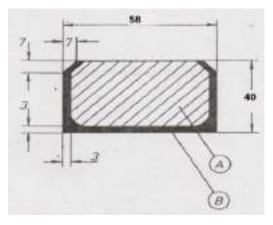

#### Double density rubber seals

It is a special gasket for the hold hatches made in solid and sponge rubber. The outer cover (B) is made with compact EPDM in order to ensure a good mechanical resistance. The inner part of the gasket (A) is in foam EPDM in order to guarantee the necessary elasticity.

Cod.3426.5732

Cod.3426.5840

Cod.3426.9450

Cod.3426.7132

Cod.3426.7140