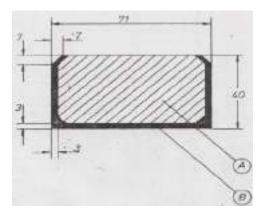

#### Double density rubber seals

It is a special gasket for the hold hatches made in solid and sponge rubber. The outer cover (B) is made with compact EPDM in order to ensure a good mechanical resistance. The inner part of the gasket (A) is in foam EPDM in order to guarantee the necessary elasticity.

Cod.3426.5732

Cod.3426.5840

Cod.3426.9450

Cod.3426.7132

Cod.3426.7140