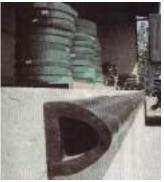

#### **GENERALITY**

Extruded bored profile produced with a special synthetic black rubber compound, spotless on the contact surfaces.

It is supplied in 5 meters lenghts, can be tailor-made and bored for a quick and economic application, allowing the partial substitution of worn fender lenghts.

#### **CHARACTERISTICS**

Fender with excellent resistance to shearing stress, salt water, ageing and hydrocarbon traces.

Thanks to its peculiar "D" shape has a very low weight and allows the maximum shock absorption.

The round profile eliminates every hooking risk and because of the wide contact surface it guarantees a good stability.