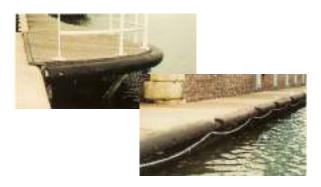

## **RUBBER FENDER "D" SHAPE**

#### **GENERALITY**

Extruded bored profile produced with a special synthetic black rubber compound, spotless on the contact surfaces.

It is supplied in 5 meters lenghts, can be tailor-made and bored for a quick and economic application, allowing the partial substitution of worn fender lenghts.

Used as protection on piers and floating docks or to prevent hull damages to tug boats fishing boats and patrol boats.