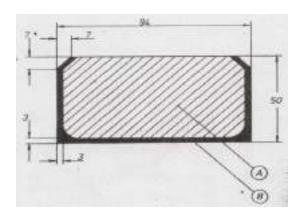

#### Double density rubber seals

It is a special gasket for the hold hatches made in solid and sponge rubber. The outer cover (B) is made with compact EPDM in order to ensure a good mechanical resistance. The inner part of the gasket (A) is in foam EPDM in order to guarantee the necessary elasticity.

Cod.3426.5732

Cod.3426.5840

Cod.3426.9450

Cod.3426.7132

Cod.3426.7140