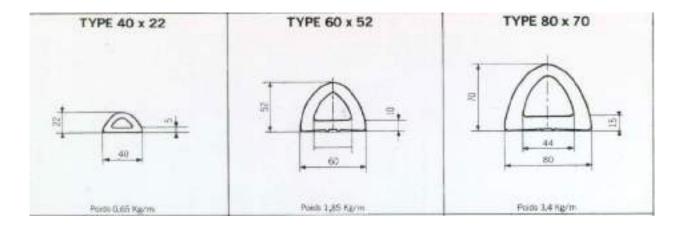

#### **GENERALITY**

Available on stock a wide range or rubber profiles, single foam density and double density type, suitable for water tight doors and hatches.

The **RUBBER FOAM** is made in EPDM foam and can be supplied in a wide size range with square, round or rectangular sections.

The **DOUBLE DENSITY PROFILE** is available in five sizes on stock.

A wide range of sizes is available in stock. Every size can be manufactured upon request.