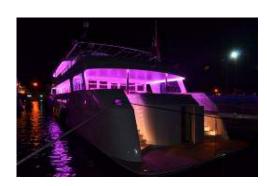

# LED SILICONE PROFILES

#### **GENERALITY**

LED flexible profile with point or uniform brightness, realized in extruded silicone rubber, thermo-dissipating and LED circuits of high quality. Available in various colours and sizes, also upon request.

#### **APPLICATIONS**

Buildings and infrastructure, Commercial places and shop windows, Architectura, Home, Trade show and theatre exhibitions, General signage, Markers for walkways and stairs, Appliances, Public displays, Special effects, Swimming pools and Spa, Hotels and restaurants, Parks and gardens, Nightclubs in general, Accident prevention, Nautical, Automotive, Industrial and many more...