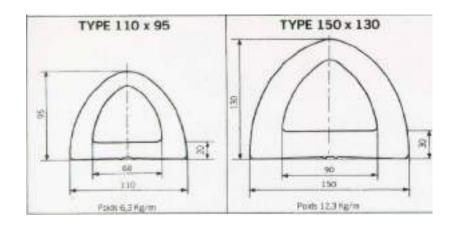

The **DOUBLE DENSITY PROFILE** is available in five sizes on stock.

#### Double density rubber seals

It is a special gasket for the hold hatches made in solid and sponge rubber. The outer cover (B) is made with compact EPDM in order to ensure a good mechanical resistance. The inner part of the gasket (A) is in foam EPDM in order to guarantee the necessary elasticity.

Cod.3426.5732

Cod.3426.5840

Cod.3426.9450

Cod.3426.7132

Cod.3426.7140