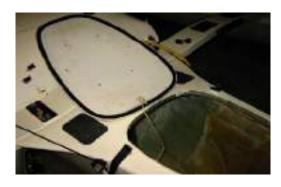

#### Hatch cover rubber seals

Expanded closed cells EPDM profile, with film on three sides in order to make it waterproof. Suitable to manufatcure watertight seals, it also guarantees acoustic and thermal insulation, as well as vibration dumping.

A wide range of sizes is available in stock. Every size can be manufactured upon request.