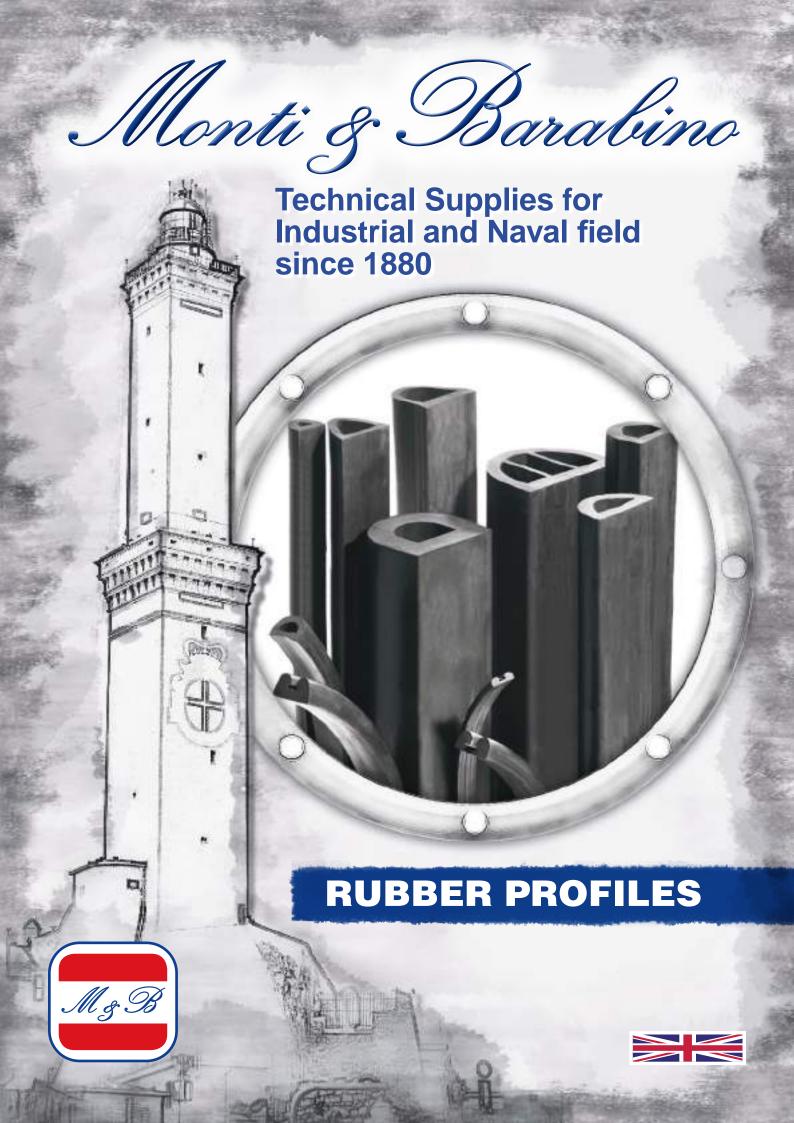

# RUBBER PROFILES FOR W.T. DOORS AND HATCHES

#### **GENERALITY**

Available on stock a wide range or rubber profiles, single foam density and double density type, suitable for water tight doors and hatches.

The **RUBBER FOAM** is made in EPDM foam and can be supplied in a wide size range with square, round or rectangular sections.