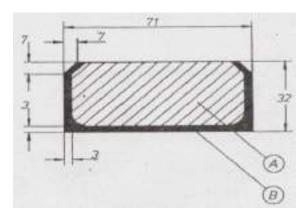

#### Double density rubber seals

It is a special gasket for the hold hatches made in solid and sponge rubber. The outer cover (B) is made with compact EPDM in order to ensure a good mechanical resistance. The inner part of the gasket (A) is in foam EPDM in order to guarantee the necessary elasticity.

Cod.3426.5732

Cod.3426.5840

Cod.3426.9450

Cod.3426.7132

Cod.3426.7140