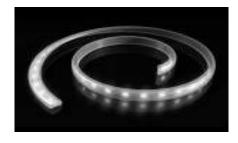

# LED SILICONE PROFILES

#### **GENERALITY**

LED flexible profile with point or uniform brightness, realized in extruded silicone rubber, thermo-dissipating and LED circuits of high quality. Available in various colours and sizes, also upon request.

LED profile Patented Technology allows the coextrusion of a LED strip in a silicone profile, dotted or dottles, whose properties come from a blend of fantasy and technology, breaking every bond since known.