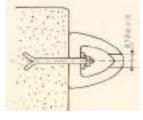

#### **ASSEMBLING**

It can be easily connected to the surface to be protected by means of an internal iron plate and bolts.

ON CONCRETE

ON WOOD/CONCRETE

IRON ON CONCRETE

NOTE!! THE REPORTED SIZES ARE APPROXIMATE