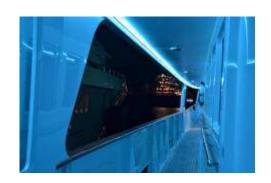

# LED SILICONE PROFILES

#### **GENERALITY**

LED flexible profile with point or uniform brightness, realized in extruded silicone rubber, thermo-dissipating and LED circuits of high quality. Available in various colours and sizes, also upon request.

#### **APPLICATIONS**

Buildings and infrastructure, Commercial places and shop windows, Architectura, Home, Trade show and theatre exhibitions, General signage, Markers for walkways and stairs, Appliances, Public displays, Special effects, Swimming pools and Spa, Hotels and restaurants, Parks and gardens, Nightclubs in general, Accident prevention, Nautical, Automotive, Industrial and many more...