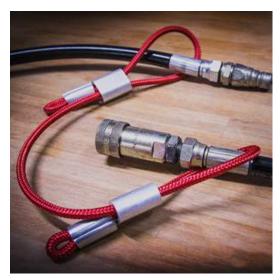

# MB - SAFEBLOCK Safety wire rope for high pressure hoses

**MB SAFEBLOCK** is a special safety system for high pressure flexible hoses, expressely designed to arrest the movement of the hose in case of disconnection of the fittings, preventing serious damages to person and machineries in the vicinity.

**MB SAFEBLOCK** is easy to install and can be applied without being fully extended, thanks to the slip knot system that allows a stronger and more firm grip on the pipe.

Produced in SINGLE or DOUBLE version, it can be combined with different types of accessories, depending on the support on which the cable will be installed reducing the possibility of accidents for the operators.

In compliance with ISO 4413 HYDRAULIC FLUID POWER, GENERAL RULES RELATING TO SYSTEM:

"Should the rapture of a hose assembly represent a whiplash hazard, the latter shall be restrained or shielded".