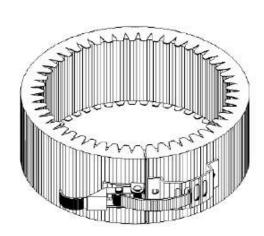

# MB S.G.S. Silicone coaetd fiberglass sleeving

Silicone Sleeving is a braided sleeving which is manufactured from E- berglass yarn. It is used in demanding environments where temperatures reach up to 1000 degrees F (538 degrees C.). Due to its unique construction, wall thickness at a nominal weight increase thereby providing better insulation against heat. Because it is manufactured by the unique braiding process, it is extremely exible, allows for expansion, and easily conforms. It nds ready application as an insulation and/or protective covering in a variety of industries.

It is used to insulate steam tracer lines in oil re neries, as thermal and electrical insulation for the wire and cable industry, in glass manufacturing, for covering tines in metal re ning, foundries and steel mills, and wherever else a high temperature barriermight be required.

| Sleeve                              | Fiberglass Filament |         |
|-------------------------------------|---------------------|---------|
| Fire resistance                     | Self-extinguishes   |         |
| Coating                             | Red Silicone        |         |
| Max continuos operating temperature | Fiberglass          | 560 °C  |
|                                     | Silicone            | 260° C  |
| Peak operating temperatures         | 10 - 20 min         | 1000° C |
|                                     | 15 - 30 sec         | 1600° C |
| Inside diameter                     | 10 - 125 mm         |         |