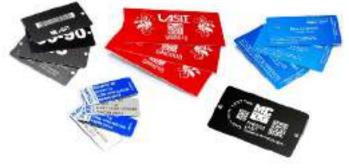

# **Applications**

The laser marking system allows a clear and precise identification of the product, ensuring the durability in time of the information given on the object and therefore the traceability of what has been provided.

The versatility of the system allows to work on different materials, writing directly on the finished product or identification plates.

The marking can be completed by more complex codes such as barcodes and data matrix, suitable to be used for a computerized management of the product.