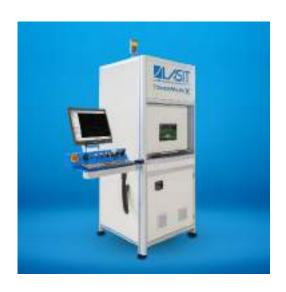

# LASER MACHINES

## Description

The TowerMark is an extremely versatile marking system and can be used both manually and in combination with a robot for loading/unloading.

The large viewing glass and interior lighting system provide a clear view of the objects. With these features the operator can easily find the correct position and focus on all flat, cylindrical and complex geometries with curves and special angles.