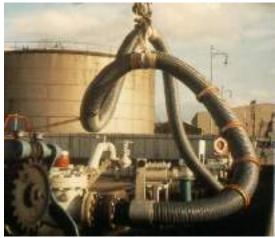

# **HOSE SADDLE**

Made in wearproof polyurethane, expressely designed for lifting and hooking flexible hoses during load and offload operations. Available in a wide range of sizes, up to 12".

#### **Features**

- Effective protection against environmental pollution and fluid waste.
- Maintenance free, suitable to prevent damages to the hose structure.
- It's particular shape is designed to prevent skidding and twisting of the flexible hose.
- Antispark, antistatic and insulating, with a range of temperature -40°C to + 130°C ageing and weathering resistant.
- Oil and fuel resistant, suitable to be used in contact with a wide range of chemicals.
- Easy and cheap maintenance of the lifting belt.
- Various sizes available, from 1" up to 12".