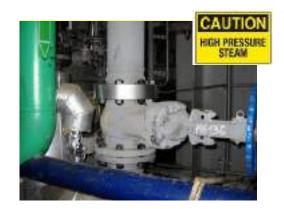

### **Generality**

The flanged couplings conveying aggressive chemical fluids, flammable or dangerous, are considered dangerous in case of accidental leakages that may cause serious risks to personnel and nearby machineries. MB Flange Spray Shield has been expressely designed to prevent possible damages caused by fluid spills due to sudden leakages, with the aim to indicate and temporary contain the fluid allowing the operators to intercept the pipeline and repair the malfunction.

## **Structure**

MB Flange Spray Shield is made of Stainless Steel 316 with adjustable locking system. Manufactured for UNI, ASA or customized flanges, every shield is marked with DN and PN in order to facilitate the installation during the maintenance operations.

Upon request MB Flange Spray Shield can be manufactured by using synthetic fabrics with laces and velcro closing system. Also available with pH indicator or transparent fabrics in order to facilitate inspections and maintenance operations. A cleaning drainage can be installed to discharge the collected fluid.