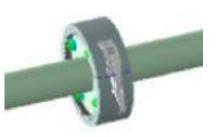

# **MB FLANGE SPRAY SHIELD ANTI SPLASH PROTECTION**

### **Generality**

The flanged couplings conveying aggressive chemical fluids, flammable or dangerous, are considered dangerous in case of accidental leakages that may cause serious risks to personnel and nearby machineries. MB Flange Spray Shield has been expressely designed to prevent possible damages caused by fluid spills due to sudden leakages, with the aim to indicate and temporary contain the fluid allowing the operators to intercept the pipeline and repair the malfunction.

## **Structure**

MB Flange Spray Shield is made of Stainless Steel 316 with adjustable locking system. Manufactured for UNI, ASA or customized flanges, every shield is marked with DN and PN in order to facilitate the installation during the maintenance operations.

Upon request MB Flange Spray Shield can be manufactured by using synthetic fabrics with laces and velcro closing system. Also available with pH indicator or transparent fabrics in order to facilitate inspections and maintenance operations. A cleaning drainage can be installed to discharge the collected fluid.

### Installation and maintenance instructions

- Be careful to wrap MB Flange Spray Shield around connection with hook locking system toward top.
- Once installed MB Flange Spray Shield the pipeline will be safe, no special tools are required to put in service the safety device.
- In case of spray or leaks MB Flange Spray Shield will contain fluids protecting nearby personnel, environment and technical equipment.
- The exceeding fluid will overflow MB Flange Spray once it is saturaded.
- M&B recommend to inspect MB Flange Spray Shield if it has been in contact with chemicals before reusing.
- MB Flange Spray Shield must be replaced if it resul damaged or in presence of any signs of wear.
- The Customer is recommended to plan regular inspection of MB Flange Spray Shield.
- Life of MB Flange Spray Shield depends on the working environment. Every device is supposed to be changed as needed.
- The Customer is reccomended to consult M&B in case of any questions regarding MB Flange Spray Shield and it's applications.