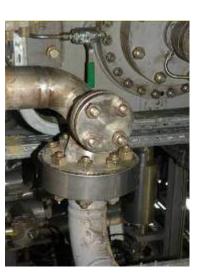

# **MB FLANGE SPRAY SHIELD ANTI SPLASH PROTECTION**

### **Generality**

The flanged couplings conveying aggressive chemical fluids, flammable or dangerous, are considered dangerous in case of accidental leakages that may cause serious risks to personnel and nearby machineries. MB Flange Spray Shield has been expressely designed to prevent possible damages caused by fluid spills due to sudden leakages, with the aim to indicate and temporary contain the fluid allowing the operators to intercept the pipeline and repair the malfunction.

## **Structure**

MB Flange Spray Shield is made of Stainless Steel 316 with adjustable locking system. Manufactured for UNI, ASA or customized flanges, every shield is marked with DN and PN in order to facilitate the installation during the maintenance operations.