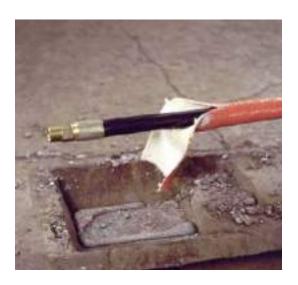

# MB - SAFEBLOCK Safety wire rope for high pressure hoses

**MB SAFEBLOCK** is a special safety system for high pressure flexible hoses, expressely designed to arrest the movement of the hose in case of disconnection of the fittings, preventing serious damages to person and machineries in the vicinity.

**MB SAFEBLOCK** is easy to install and can be applied without being fully extended, thanks to the slip knot system that allows a stronger and more firm grip on the pipe.

Produced in SINGLE or DOUBLE version, it can be combined with different types of accessories, depending on the support on which the cable will be installed reducing the possibility of accidents for the operators.

In compliance with ISO 4413 HYDRAULIC FLUID POWER, GENERAL RULES RELATING TO SYSTEM:

"Should the rapture of a hose assembly represent a whiplash hazard, the latter shall be restrained or shielded".