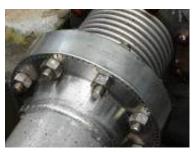

# **MB FLANGE SPRAY SHIELD ANTI SPLASH PROTECTION**

### **Generality**

The flanged couplings conveying aggressive chemical fluids, flammable or dangerous, are considered dangerous in case of accidental leakages that may cause serious risks to personnel and nearby machineries. MB Flange Spray Shield has been expressely designed to prevent possible damages caused by fluid spills due to sudden leakages, with the aim to indicate and temporary contain the fluid allowing the operators to intercept the pipeline and repair the malfunction.

## **Structure**

MB Flange Spray Shield is made of Stainless Steel 316 with adjustable locking system. Manufactured for UNI, ASA or customized flanges, every shield is marked with DN and PN in order to facilitate the installation during the maintenance operations.