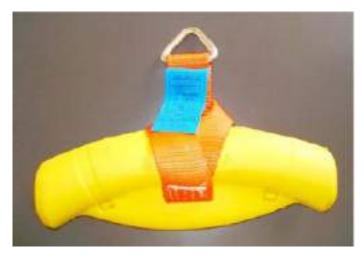

# **HOSE SADDLE**

Made in wearproof polyurethane, expressely designed for lifting and hooking flexible hoses during load and offload operations. Available in a wide range of sizes, up to 12".

#### **Features**

- Effective protection against environmental pollution and fluid waste.
- Maintenance free, suitable to prevent damages to the hose structure.
- It's particular shape is designed to prevent skidding and twisting of the flexible hose.
- Antispark, antistatic and insulating, with a range of temperature -40°C to + 130°C ageing and weathering resistant.
- Oil and fuel resistant, suitable to be used in contact with a wide range of chemicals.
- Easy and cheap maintenance of the lifting belt.
- Various sizes available, from 1" up to 12".