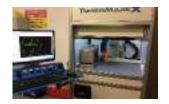

# LASER MACHINES

#### **Product traceability**

## Description

The TowerMark is an extremely versatile marking system and can be used both manually and in combination with a robot for loading/unloading.

The large viewing glass and interior lighting system provide a clear view of the objects. With these features the operator can easily find the correct position and focus on all flat, cylindrical and complex geometries with curves and special angles.