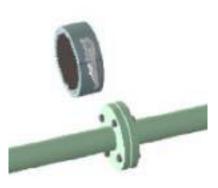

# **MB FLANGE SPRAY SHIELD ANTI SPLASH PROTECTION**

### **Generality**

The flanged couplings conveying aggressive chemical fluids, flammable or dangerous, are considered dangerous in case of accidental leakages that may cause serious risks to personnel and nearby machineries. MB Flange Spray Shield has been expressely designed to prevent possible damages caused by fluid spills due to sudden leakages, with the aim to indicate and temporary contain the fluid allowing the operators to intercept the pipeline and repair the malfunction.

## **Structure**

MB Flange Spray Shield is made of Stainless Steel 316 with adjustable locking system. Manufactured for UNI, ASA or customized flanges, every shield is marked with DN and PN in order to facilitate the installation during the maintenance operations.

Upon request MB Flange Spray Shield can be manufactured by using synthetic fabrics with laces and velcro closing system. Also available with pH indicator or transparent fabrics in order to facilitate inspections and maintenance operations. A cleaning drainage can be installed to discharge the collected fluid.