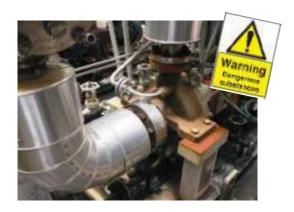

### **Generality**

The flanged couplings conveying aggressive chemical fluids, flammable or dangerous, are considered dangerous in case of accidental leakages that may cause serious risks to personnel and nearby machineries. MB Flange Spray Shield has been expressely designed to prevent possible damages caused by fluid spills due to sudden leakages, with the aim to indicate and temporary contain the fluid allowing the operators to intercept the pipeline and repair the malfunction.

## **Structure**

MB Flange Spray Shield is made of Stainless Steel 316 with adjustable locking system. Manufactured for UNI, ASA or customized flanges, every shield is marked with DN and PN in order to facilitate the installation during the maintenance operations.

Upon request MB Flange Spray Shield can be manufactured by using synthetic fabrics with laces and velcro closing system. Also available with pH indicator or transparent fabrics in order to facilitate inspections and maintenance operations. A cleaning drainage can be installed to discharge the collected fluid.