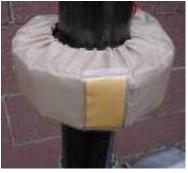

# **MB FLANGE SPRAY SHIELD ANTI SPLASH PROTECTION**

## **Structure**

MB Flange Spray Shield is made of Stainless Steel 316 with adjustable locking system. Manufactured for UNI, ASA or customized flanges, every shield is marked with DN and PN in order to facilitate the installation during the maintenance operations.

Upon request MB Flange Spray Shield can be manufactured by using synthetic fabrics with laces and velcro closing system. Also available with pH indicator or transparent fabrics in order to facilitate inspections and maintenance operations. A cleaning drainage can be installed to discharge the collected fluid.

### Installation and maintenance instructions

- Be careful to wrap MB Flange Spray Shield around connection with hook locking system toward top.
- Once installed MB Flange Spray Shield the pipeline will be safe, no special tools are required to put in service the safety device.
- In case of spray or leaks MB Flange Spray Shield will contain fluids protecting nearby personnel, environment and technical equipment.
- The exceeding fluid will overflow MB Flange Spray once it is saturaded.
- M&B recommend to inspect MB Flange Spray Shield if it has been in contact with chemicals before reusing.
- MB Flange Spray Shield must be replaced if it resul damaged or in presence of any signs of wear.
- The Customer is recommended to plan regular inspection of MB Flange Spray Shield.
- Life of MB Flange Spray Shield depends on the working environment. Every device is supposed to be changed as needed.
- The Customer is reccomended to consult M&B in case of any questions regarding MB Flange Spray Shield and it's applications.