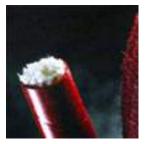

# MB S.G.S. Silicone coaetd fiberglass sleeving

Silicone Sleeving is a braided sleeving which is manufactured from E- berglass yarn. It is used in demanding environments where temperatures reach up to 1000 degrees F (538 degrees C.). Due to its unique construction, wall thickness at a nominal weight increase thereby providing better insulation against heat. Because it is manufactured by the unique braiding process, it is extremely exible, allows for expansion, and easily conforms. It nds ready application as an insulation and/or protective covering in a variety of industries.

It is used to insulate steam tracer lines in oil re neries, as thermal and electrical insulation for the wire and cable industry, in glass manufacturing, for covering tines in metal re ning, foundries and steel mills, and wherever else a high temperature barriermight be required.

| Sleeve                              | Fiberglass Filament |         |
|-------------------------------------|---------------------|---------|
| Fire resistance                     | Self-extinguishes   |         |
| Coating                             | Red Silicone        |         |
| Max continuos operating temperature | Fiberglass          | 560 °C  |
|                                     | Silicone            | 260° C  |
| Peak operating temperatures         | 10 - 20 min         | 1000° C |
|                                     | 15 - 30 sec         | 1600° C |
| Inside diameter                     | 10 - 125 mm         |         |